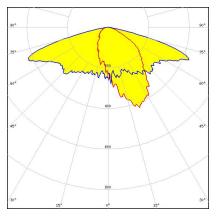

## Type II

IESNA Type II (medium) beam, applicable for European P-class standard pedestrian lighting and M-class roads