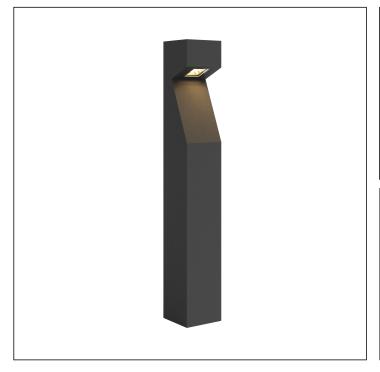

# **Bollard**

LT-XL is a bollard with a strong personality and design. Three kinds of light distribution guarantees an optimum light distribution. Its solid structure and robustness make it suitable for the installation in urban environment.

#### LT-XL-10W-XXXK-TX