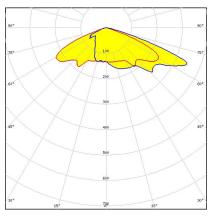

### Type IV

IESNA Type IV for wider roads and area lighting like car parks and yards.