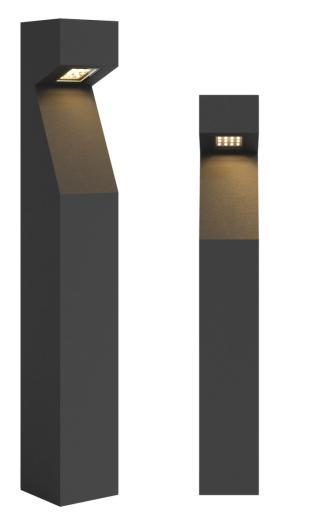

# **Bollard**

LT-XL is a bollard with a strong personality and design. Three kinds of light distribution guarantees an optimum light distribution. Its solid structure and robustness make it suitable for the installation in urban environment.

#### LT-XL-10W-XXXK-TX