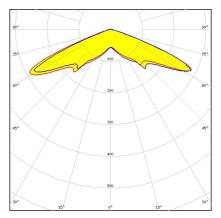

| Weight:                      | 2.45Kg        |
| Power cable:                 | 1m - 3*1.0mm² |

#### Temperature and life time Technical Data

| LED Lifetime:                        | Ta 25°C L80 B10 70.000h |
|--------------------------------------|-------------------------|
| LED LITEUME.                         | Ta 40°C L80 B10 50.000h |
| Lifespan of the LUMINAIRE:           | Ta 40°C > 50.000h       |
| Performance ambient temperature:     | Tq 25°C                 |
| Operating ambient temperature range: | da -30°C a +40°C        |
| Storage temperature range:           | da -30°C a +40°C        |

#### Accessories:



#### FLANGE FOR BOLLARD

120 mm flange to be fixed in concrete with stainless steel screws for fixing in the ground.

\*Need to be purchased separately

# Type V



IESNA Type V (square) beam for wide areas such as car parks.

## Type II



IESNA Type II (medium) beam, applicable for European P-class standard pedestrian lighting and M-class roads

### Type IV



IESNA Type IV for wider roads and area lighting like car parks and yards.