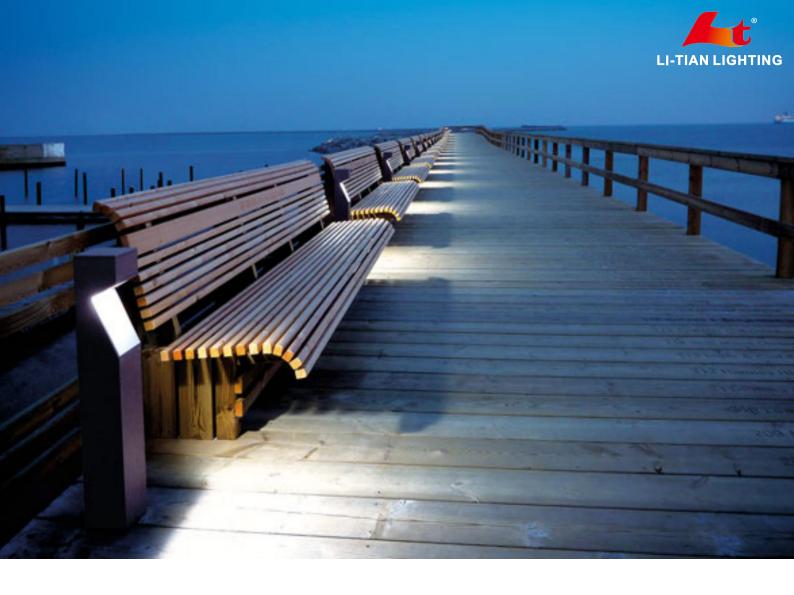

# **Bollard**

LT-XL is a bollard with a strong personality and design. Three kinds of light distribution guarantees an optimum light distribution. Its solid structure and robustness make it suitable for the installation in urban environment.