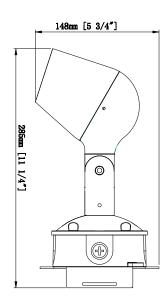

LT-SL-10-20W

LT-SL-30-60W





#### (Ground Stake GS) - INSTRUCTIONS





### (Surface Base SB) - INSTRUCTIONS





### (Mounting Knuckle to J-Box) - INSTRUCTIONS





### (Wall Mount USA) - INSTRUCTIONS





### (Tree Mount TM) - INSTRUCTIONS







#### (Pole installation)- INSTRUCTIONS





### (Pole/mast installation) - INSTRUCTIONS

### **Cluster Column**





### (Pole/mast installation) - INSTRUCTIONS





### (Pole mount single arm ) - INSTRUCTIONS











#### (Pole mount double arm ) - INSTRUCTIONS







#### (Pole mount three arm ) - INSTRUCTIONS







#### (Pole coupler) - INSTRUCTIONS

#### 1/2" I.P.S. POLE COUNPLE THAT CAN BE EASILY INSTALLDE TO POIES IN THE FIELD.





#### (Polar cap installation) - INSTRUCTIONS









### (Identification light installation) - INSTRUCTIONS









### (Identification light installation) - INSTRUCTIONS