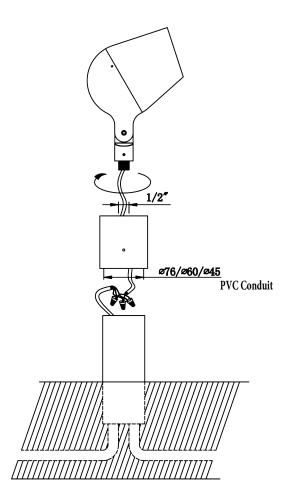

LT-SL-10-20W

LT-SL-30-60W





#### (Ground Stake GS) - INSTRUCTIONS





### (Surface Base SB) - INSTRUCTIONS





### (Mounting Knuckle to J-Box) - INSTRUCTIONS





### (Wall Mount USA) - INSTRUCTIONS





### (Tree Mount TM) - INSTRUCTIONS







#### (Pole installation)- INSTRUCTIONS





### (Pole/mast installation) - INSTRUCTIONS

### **Cluster Column**





### (Pole/mast installation) - INSTRUCTIONS





### (Pole mount single arm ) - INSTRUCTIONS











#### (Pole mount double arm ) - INSTRUCTIONS







#### (Pole mount three arm ) - INSTRUCTIONS







#### (Pole coupler) - INSTRUCTIONS

#### 1/2" I.P.S. POLE COUNPLE THAT CAN BE EASILY INSTALLDE TO POIES IN THE FIELD.





#### (Polar cap installation) - INSTRUCTIONS









### (Identification light installation) - INSTRUCTIONS









### (Identification light installation) - INSTRUCTIONS