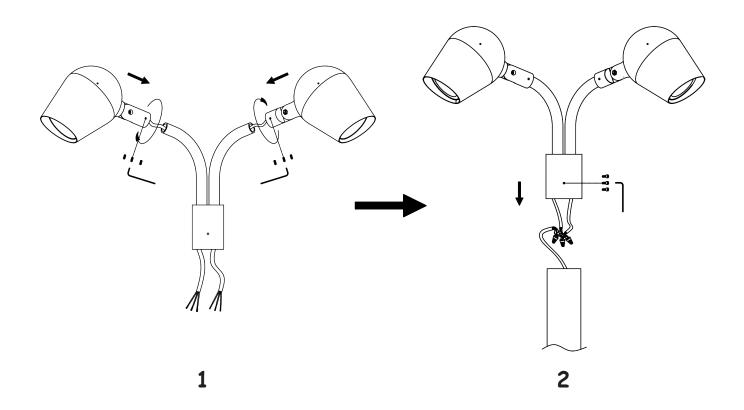

LT-SL-10-20W

LT-SL-30-60W





#### (Ground Stake GS) - INSTRUCTIONS





### (Surface Base SB) - INSTRUCTIONS





### (Mounting Knuckle to J-Box) - INSTRUCTIONS





### (Wall Mount USA) - INSTRUCTIONS





### (Tree Mount TM) - INSTRUCTIONS







#### (Pole installation)- INSTRUCTIONS





### (Pole/mast installation) - INSTRUCTIONS

### **Cluster Column**





### (Pole/mast installation) - INSTRUCTIONS





### (Pole mount single arm ) - INSTRUCTIONS











#### (Pole mount double arm ) - INSTRUCTIONS







#### (Pole mount three arm ) - INSTRUCTIONS







#### (Pole coupler) - INSTRUCTIONS

#### 1/2" I.P.S. POLE COUNPLE THAT CAN BE EASILY INSTALLDE TO POIES IN THE FIELD.





#### (Polar cap installation) - INSTRUCTIONS









### (Identification light installation) - INSTRUCTIONS









### (Identification light installation) - INSTRUCTIONS