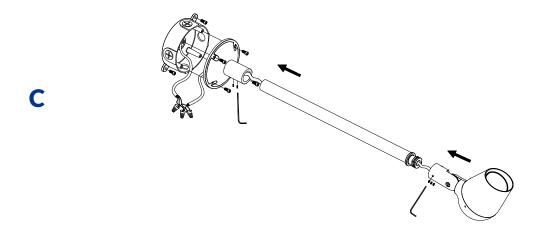

LT-SL-30-60W





#### (Ground Stake GS) - INSTRUCTIONS





### (Surface Base SB) - INSTRUCTIONS





### (Mounting Knuckle to J-Box) - INSTRUCTIONS





### (Wall Mount USA) - INSTRUCTIONS





### (Tree Mount TM) - INSTRUCTIONS







#### (Pole installation)- INSTRUCTIONS





### (Pole/mast installation) - INSTRUCTIONS

### **Cluster Column**





### (Pole/mast installation) - INSTRUCTIONS





### (Pole mount single arm ) - INSTRUCTIONS











#### (Pole mount double arm ) - INSTRUCTIONS







#### (Pole mount three arm ) - INSTRUCTIONS







#### (Pole coupler) - INSTRUCTIONS

#### 1/2" I.P.S. POLE COUNPLE THAT CAN BE EASILY INSTALLDE TO POIES IN THE FIELD.





#### (Polar cap installation) - INSTRUCTIONS









### (Identification light installation) - INSTRUCTIONS









### (Identification light installation) - INSTRUCTIONS