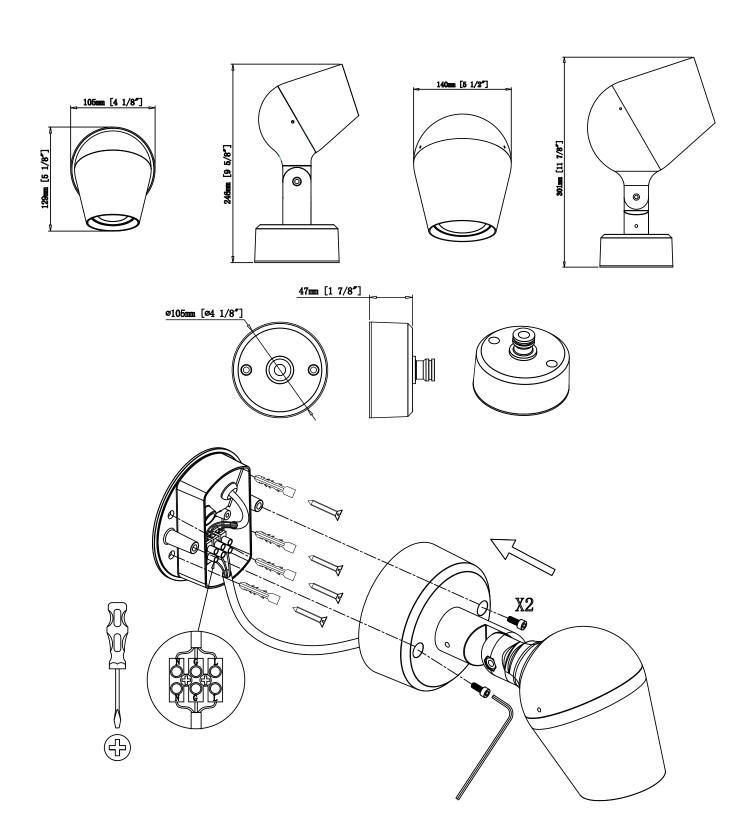

LT-SL-10-20W

LT-SL-30-60W





#### (Ground Stake GS) - INSTRUCTIONS





### (Surface Base SB) - INSTRUCTIONS





### (Mounting Knuckle to J-Box) - INSTRUCTIONS





### (Wall Mount USA) - INSTRUCTIONS





### (Tree Mount TM) - INSTRUCTIONS







#### (Pole installation)- INSTRUCTIONS





### (Pole/mast installation) - INSTRUCTIONS

### **Cluster Column**





### (Pole/mast installation) - INSTRUCTIONS





### (Pole mount single arm ) - INSTRUCTIONS











#### (Pole mount double arm ) - INSTRUCTIONS







#### (Pole mount three arm ) - INSTRUCTIONS







#### (Pole coupler) - INSTRUCTIONS

#### 1/2" I.P.S. POLE COUNPLE THAT CAN BE EASILY INSTALLDE TO POIES IN THE FIELD.





#### (Polar cap installation) - INSTRUCTIONS









### (Identification light installation) - INSTRUCTIONS









### (Identification light installation) - INSTRUCTIONS