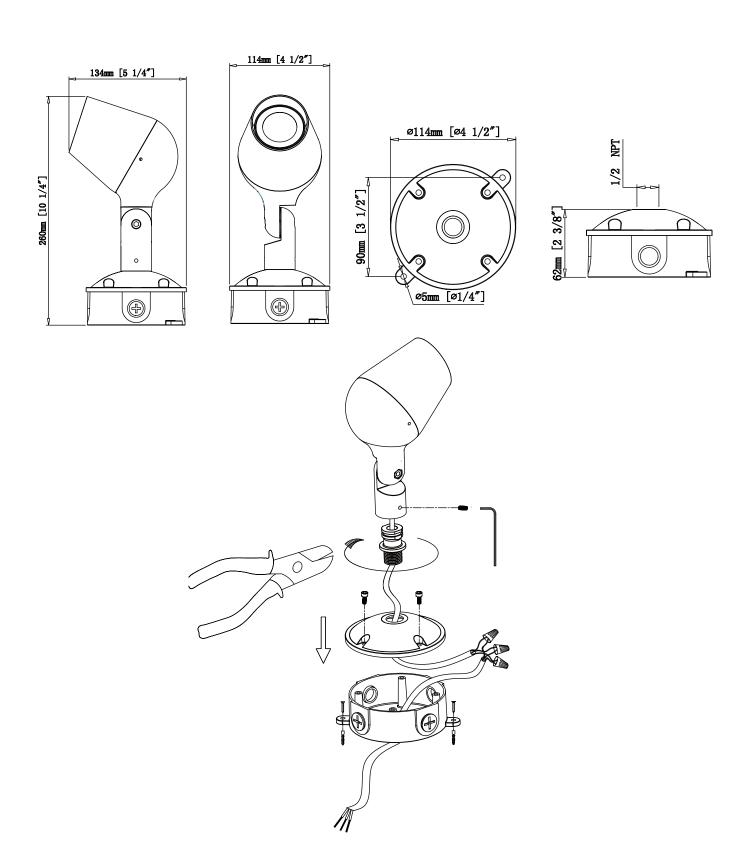

LT-SL-10-20W

LT-SL-30-60W





#### (Ground Stake GS) - INSTRUCTIONS





### (Surface Base SB) - INSTRUCTIONS





### (Mounting Knuckle to J-Box) - INSTRUCTIONS





### (Wall Mount USA) - INSTRUCTIONS





### (Tree Mount TM) - INSTRUCTIONS







#### (Pole installation)- INSTRUCTIONS





### (Pole/mast installation) - INSTRUCTIONS

### **Cluster Column**





### (Pole/mast installation) - INSTRUCTIONS





### (Pole mount single arm ) - INSTRUCTIONS











#### (Pole mount double arm ) - INSTRUCTIONS







#### (Pole mount three arm ) - INSTRUCTIONS







#### (Pole coupler) - INSTRUCTIONS

#### 1/2" I.P.S. POLE COUNPLE THAT CAN BE EASILY INSTALLDE TO POIES IN THE FIELD.





#### (Polar cap installation) - INSTRUCTIONS









### (Identification light installation) - INSTRUCTIONS









### (Identification light installation) - INSTRUCTIONS