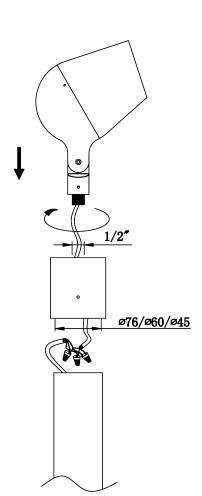

LT-SL-10-20W

LT-SL-30-60W





#### (Ground Stake GS) - INSTRUCTIONS





### (Surface Base SB) - INSTRUCTIONS





### (Mounting Knuckle to J-Box) - INSTRUCTIONS





### (Wall Mount USA) - INSTRUCTIONS





### (Tree Mount TM) - INSTRUCTIONS







#### (Pole installation)- INSTRUCTIONS





### (Pole/mast installation) - INSTRUCTIONS

### **Cluster Column**





### (Pole/mast installation) - INSTRUCTIONS





### (Pole mount single arm ) - INSTRUCTIONS











#### (Pole mount double arm ) - INSTRUCTIONS







#### (Pole mount three arm ) - INSTRUCTIONS







#### (Pole coupler) - INSTRUCTIONS

#### 1/2" I.P.S. POLE COUNPLE THAT CAN BE EASILY INSTALLDE TO POIES IN THE FIELD.





#### (Polar cap installation) - INSTRUCTIONS









### (Identification light installation) - INSTRUCTIONS









### (Identification light installation) - INSTRUCTIONS