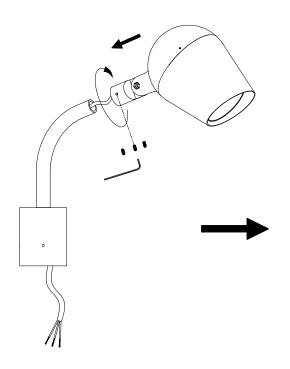

LT-SL-10-20W

LT-SL-30-60W





#### (Ground Stake GS) - INSTRUCTIONS





### (Surface Base SB) - INSTRUCTIONS





### (Mounting Knuckle to J-Box) - INSTRUCTIONS





### (Wall Mount USA) - INSTRUCTIONS





### (Tree Mount TM) - INSTRUCTIONS







#### (Pole installation)- INSTRUCTIONS





### (Pole/mast installation) - INSTRUCTIONS

### **Cluster Column**





### (Pole/mast installation) - INSTRUCTIONS





### (Pole mount single arm ) - INSTRUCTIONS











#### (Pole mount double arm ) - INSTRUCTIONS







#### (Pole mount three arm ) - INSTRUCTIONS







#### (Pole coupler) - INSTRUCTIONS

#### 1/2" I.P.S. POLE COUNPLE THAT CAN BE EASILY INSTALLDE TO POIES IN THE FIELD.





#### (Polar cap installation) - INSTRUCTIONS









### (Identification light installation) - INSTRUCTIONS









### (Identification light installation) - INSTRUCTIONS