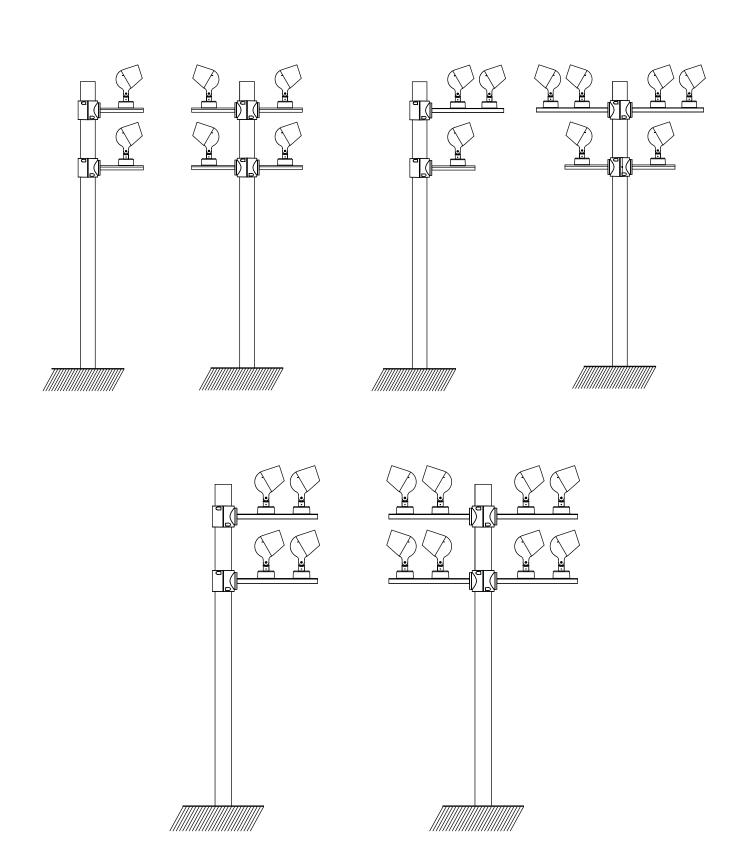

LT-SL-10-20W

LT-SL-30-60W





#### (Ground Stake GS) - INSTRUCTIONS





### (Surface Base SB) - INSTRUCTIONS





### (Mounting Knuckle to J-Box) - INSTRUCTIONS





### (Wall Mount USA) - INSTRUCTIONS





### (Tree Mount TM) - INSTRUCTIONS







#### (Pole installation)- INSTRUCTIONS





### (Pole/mast installation) - INSTRUCTIONS

### **Cluster Column**





### (Pole/mast installation) - INSTRUCTIONS





### (Pole mount single arm ) - INSTRUCTIONS











#### (Pole mount double arm ) - INSTRUCTIONS







#### (Pole mount three arm ) - INSTRUCTIONS







#### (Pole coupler) - INSTRUCTIONS

#### 1/2" I.P.S. POLE COUNPLE THAT CAN BE EASILY INSTALLDE TO POIES IN THE FIELD.





#### (Polar cap installation) - INSTRUCTIONS









### (Identification light installation) - INSTRUCTIONS









### (Identification light installation) - INSTRUCTIONS