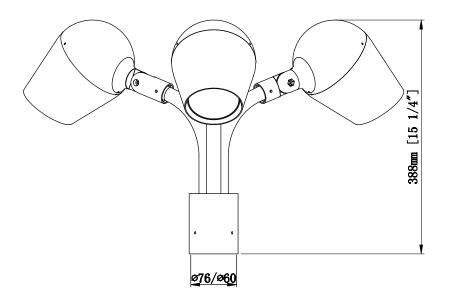

LT-SL-10-20W

LT-SL-30-60W





#### (Ground Stake GS) - INSTRUCTIONS





### (Surface Base SB) - INSTRUCTIONS





### (Mounting Knuckle to J-Box) - INSTRUCTIONS





### (Wall Mount USA) - INSTRUCTIONS





### (Tree Mount TM) - INSTRUCTIONS







#### (Pole installation)- INSTRUCTIONS





### (Pole/mast installation) - INSTRUCTIONS

### **Cluster Column**





### (Pole/mast installation) - INSTRUCTIONS





### (Pole mount single arm ) - INSTRUCTIONS











#### (Pole mount double arm ) - INSTRUCTIONS







#### (Pole mount three arm ) - INSTRUCTIONS







#### (Pole coupler) - INSTRUCTIONS

#### 1/2" I.P.S. POLE COUNPLE THAT CAN BE EASILY INSTALLDE TO POIES IN THE FIELD.





#### (Polar cap installation) - INSTRUCTIONS









### (Identification light installation) - INSTRUCTIONS









### (Identification light installation) - INSTRUCTIONS