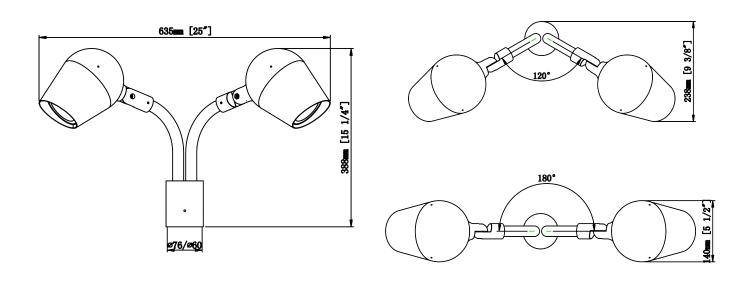

LT-SL-10-20W

LT-SL-30-60W





#### (Ground Stake GS) - INSTRUCTIONS





### (Surface Base SB) - INSTRUCTIONS





### (Mounting Knuckle to J-Box) - INSTRUCTIONS





### (Wall Mount USA) - INSTRUCTIONS





### (Tree Mount TM) - INSTRUCTIONS







#### (Pole installation)- INSTRUCTIONS





### (Pole/mast installation) - INSTRUCTIONS

### **Cluster Column**





### (Pole/mast installation) - INSTRUCTIONS





### (Pole mount single arm ) - INSTRUCTIONS











#### (Pole mount double arm ) - INSTRUCTIONS







#### (Pole mount three arm ) - INSTRUCTIONS







#### (Pole coupler) - INSTRUCTIONS

#### 1/2" I.P.S. POLE COUNPLE THAT CAN BE EASILY INSTALLDE TO POIES IN THE FIELD.





#### (Polar cap installation) - INSTRUCTIONS









### (Identification light installation) - INSTRUCTIONS









### (Identification light installation) - INSTRUCTIONS