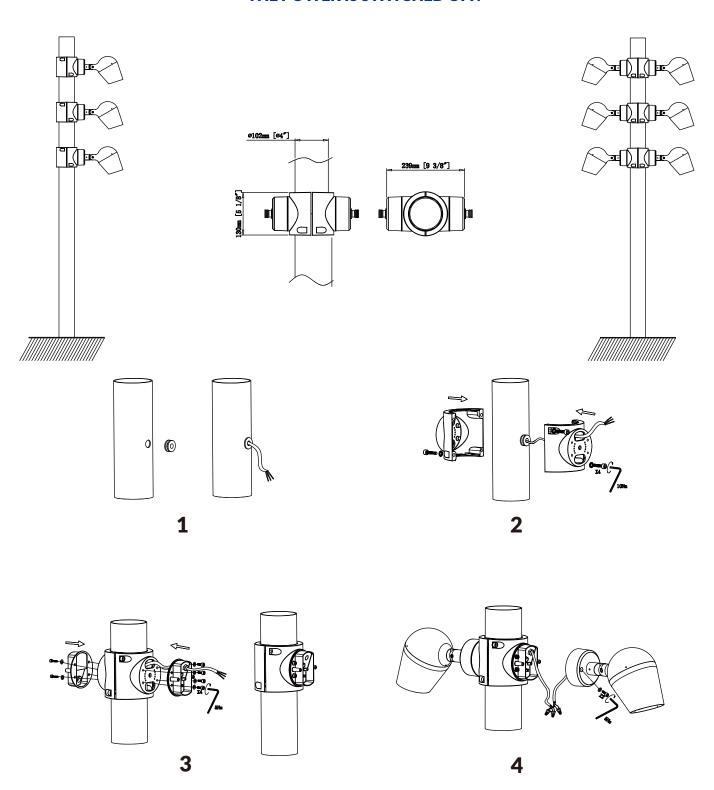

LT-SL-10-20W

LT-SL-30-60W





#### (Ground Stake GS) - INSTRUCTIONS





### (Surface Base SB) - INSTRUCTIONS





### (Mounting Knuckle to J-Box) - INSTRUCTIONS





### (Wall Mount USA) - INSTRUCTIONS





### (Tree Mount TM) - INSTRUCTIONS







#### (Pole installation)- INSTRUCTIONS





### (Pole/mast installation) - INSTRUCTIONS

### **Cluster Column**





### (Pole/mast installation) - INSTRUCTIONS





### (Pole mount single arm ) - INSTRUCTIONS











#### (Pole mount double arm ) - INSTRUCTIONS







#### (Pole mount three arm ) - INSTRUCTIONS







#### (Pole coupler) - INSTRUCTIONS

#### 1/2" I.P.S. POLE COUNPLE THAT CAN BE EASILY INSTALLDE TO POIES IN THE FIELD.





#### (Polar cap installation) - INSTRUCTIONS









### (Identification light installation) - INSTRUCTIONS









### (Identification light installation) - INSTRUCTIONS