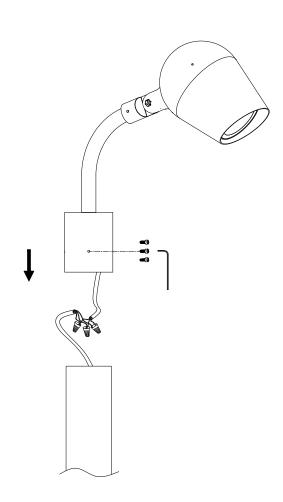

LT-SL-10-20W

LT-SL-30-60W





#### (Ground Stake GS) - INSTRUCTIONS





### (Surface Base SB) - INSTRUCTIONS





### (Mounting Knuckle to J-Box) - INSTRUCTIONS





### (Wall Mount USA) - INSTRUCTIONS





### (Tree Mount TM) - INSTRUCTIONS







#### (Pole installation)- INSTRUCTIONS





### (Pole/mast installation) - INSTRUCTIONS

### **Cluster Column**





### (Pole/mast installation) - INSTRUCTIONS





### (Pole mount single arm ) - INSTRUCTIONS











#### (Pole mount double arm ) - INSTRUCTIONS







#### (Pole mount three arm ) - INSTRUCTIONS







#### (Pole coupler) - INSTRUCTIONS

#### 1/2" I.P.S. POLE COUNPLE THAT CAN BE EASILY INSTALLDE TO POIES IN THE FIELD.





#### (Polar cap installation) - INSTRUCTIONS









### (Identification light installation) - INSTRUCTIONS









### (Identification light installation) - INSTRUCTIONS