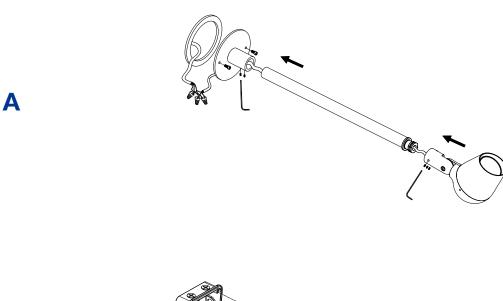

20W

LT-SL-30-60W





#### (Ground Stake GS) - INSTRUCTIONS





### (Surface Base SB) - INSTRUCTIONS





### (Mounting Knuckle to J-Box) - INSTRUCTIONS





### (Wall Mount USA) - INSTRUCTIONS





### (Tree Mount TM) - INSTRUCTIONS







#### (Pole installation)- INSTRUCTIONS





### (Pole/mast installation) - INSTRUCTIONS

### **Cluster Column**





### (Pole/mast installation) - INSTRUCTIONS





### (Pole mount single arm ) - INSTRUCTIONS











#### (Pole mount double arm ) - INSTRUCTIONS







#### (Pole mount three arm ) - INSTRUCTIONS







#### (Pole coupler) - INSTRUCTIONS

#### 1/2" I.P.S. POLE COUNPLE THAT CAN BE EASILY INSTALLDE TO POIES IN THE FIELD.





#### (Polar cap installation) - INSTRUCTIONS









### (Identification light installation) - INSTRUCTIONS









### (Identification light installation) - INSTRUCTIONS