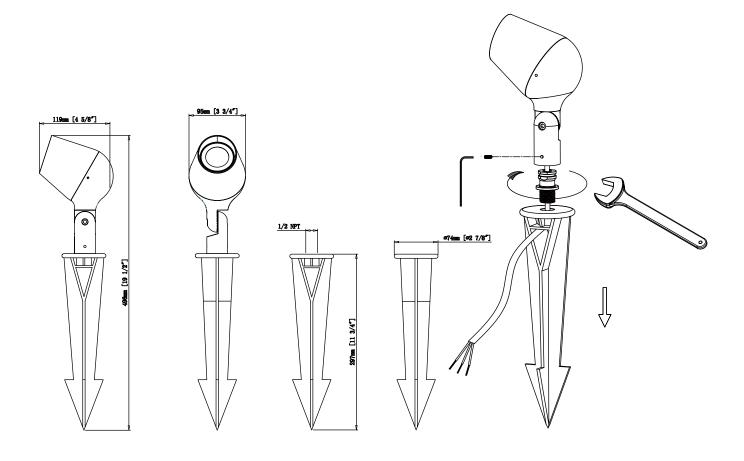

LT-SL-10-20W

LT-SL-30-60W





#### (Ground Stake GS) - INSTRUCTIONS





### (Surface Base SB) - INSTRUCTIONS





### (Mounting Knuckle to J-Box) - INSTRUCTIONS





### (Wall Mount USA) - INSTRUCTIONS





### (Tree Mount TM) - INSTRUCTIONS







#### (Pole installation)- INSTRUCTIONS





### (Pole/mast installation) - INSTRUCTIONS

### **Cluster Column**





### (Pole/mast installation) - INSTRUCTIONS





### (Pole mount single arm ) - INSTRUCTIONS











#### (Pole mount double arm ) - INSTRUCTIONS







#### (Pole mount three arm ) - INSTRUCTIONS







#### (Pole coupler) - INSTRUCTIONS

#### 1/2" I.P.S. POLE COUNPLE THAT CAN BE EASILY INSTALLDE TO POIES IN THE FIELD.





#### (Polar cap installation) - INSTRUCTIONS









### (Identification light installation) - INSTRUCTIONS









### (Identification light installation) - INSTRUCTIONS