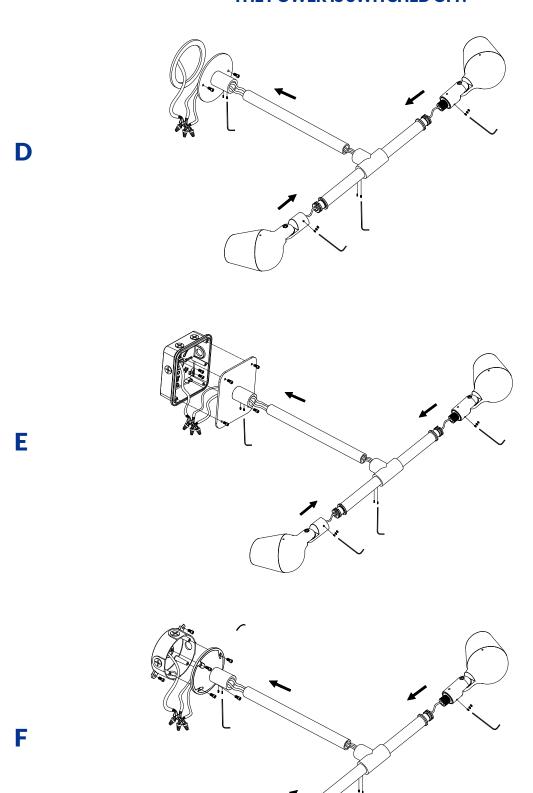

### (Surface Base SB) - INSTRUCTIONS





### (Mounting Knuckle to J-Box) - INSTRUCTIONS





### (Wall Mount USA) - INSTRUCTIONS





### (Tree Mount TM) - INSTRUCTIONS







#### (Pole installation)- INSTRUCTIONS





### (Pole/mast installation) - INSTRUCTIONS

### **Cluster Column**





### (Pole/mast installation) - INSTRUCTIONS





### (Pole mount single arm ) - INSTRUCTIONS











#### (Pole mount double arm ) - INSTRUCTIONS







#### (Pole mount three arm ) - INSTRUCTIONS







#### (Pole coupler) - INSTRUCTIONS

#### 1/2" I.P.S. POLE COUNPLE THAT CAN BE EASILY INSTALLDE TO POIES IN THE FIELD.





#### (Polar cap installation) - INSTRUCTIONS









### (Identification light installation) - INSTRUCTIONS









### (Identification light installation) - INSTRUCTIONS