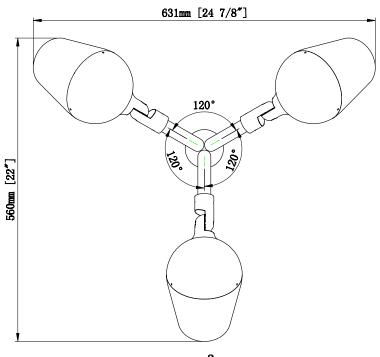

LT-SL-10-20W

LT-SL-30-60W





#### (Ground Stake GS) - INSTRUCTIONS





### (Surface Base SB) - INSTRUCTIONS





### (Mounting Knuckle to J-Box) - INSTRUCTIONS





### (Wall Mount USA) - INSTRUCTIONS





### (Tree Mount TM) - INSTRUCTIONS







#### (Pole installation)- INSTRUCTIONS





### (Pole/mast installation) - INSTRUCTIONS

### **Cluster Column**





### (Pole/mast installation) - INSTRUCTIONS





### (Pole mount single arm ) - INSTRUCTIONS











#### (Pole mount double arm ) - INSTRUCTIONS







#### (Pole mount three arm ) - INSTRUCTIONS







#### (Pole coupler) - INSTRUCTIONS

#### 1/2" I.P.S. POLE COUNPLE THAT CAN BE EASILY INSTALLDE TO POIES IN THE FIELD.





#### (Polar cap installation) - INSTRUCTIONS









### (Identification light installation) - INSTRUCTIONS









### (Identification light installation) - INSTRUCTIONS