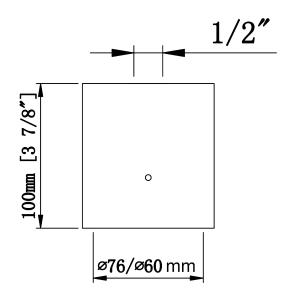

LT-SL-10-20W

LT-SL-30-60W





#### (Ground Stake GS) - INSTRUCTIONS





### (Surface Base SB) - INSTRUCTIONS





### (Mounting Knuckle to J-Box) - INSTRUCTIONS





### (Wall Mount USA) - INSTRUCTIONS





### (Tree Mount TM) - INSTRUCTIONS







#### (Pole installation)- INSTRUCTIONS





### (Pole/mast installation) - INSTRUCTIONS

### **Cluster Column**





### (Pole/mast installation) - INSTRUCTIONS





### (Pole mount single arm ) - INSTRUCTIONS











#### (Pole mount double arm ) - INSTRUCTIONS







#### (Pole mount three arm ) - INSTRUCTIONS







#### (Pole coupler) - INSTRUCTIONS

#### 1/2" I.P.S. POLE COUNPLE THAT CAN BE EASILY INSTALLDE TO POIES IN THE FIELD.





#### (Polar cap installation) - INSTRUCTIONS









### (Identification light installation) - INSTRUCTIONS









### (Identification light installation) - INSTRUCTIONS