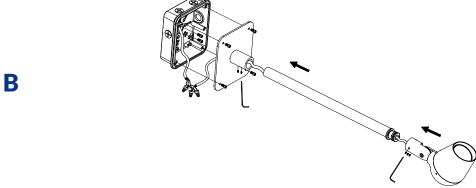

W

LT-SL-30-60W





#### (Ground Stake GS) - INSTRUCTIONS





### (Surface Base SB) - INSTRUCTIONS





### (Mounting Knuckle to J-Box) - INSTRUCTIONS





### (Wall Mount USA) - INSTRUCTIONS





### (Tree Mount TM) - INSTRUCTIONS







#### (Pole installation)- INSTRUCTIONS





### (Pole/mast installation) - INSTRUCTIONS

### **Cluster Column**





### (Pole/mast installation) - INSTRUCTIONS





### (Pole mount single arm ) - INSTRUCTIONS











#### (Pole mount double arm ) - INSTRUCTIONS







#### (Pole mount three arm ) - INSTRUCTIONS







#### (Pole coupler) - INSTRUCTIONS

#### 1/2" I.P.S. POLE COUNPLE THAT CAN BE EASILY INSTALLDE TO POIES IN THE FIELD.





#### (Polar cap installation) - INSTRUCTIONS









### (Identification light installation) - INSTRUCTIONS









### (Identification light installation) - INSTRUCTIONS