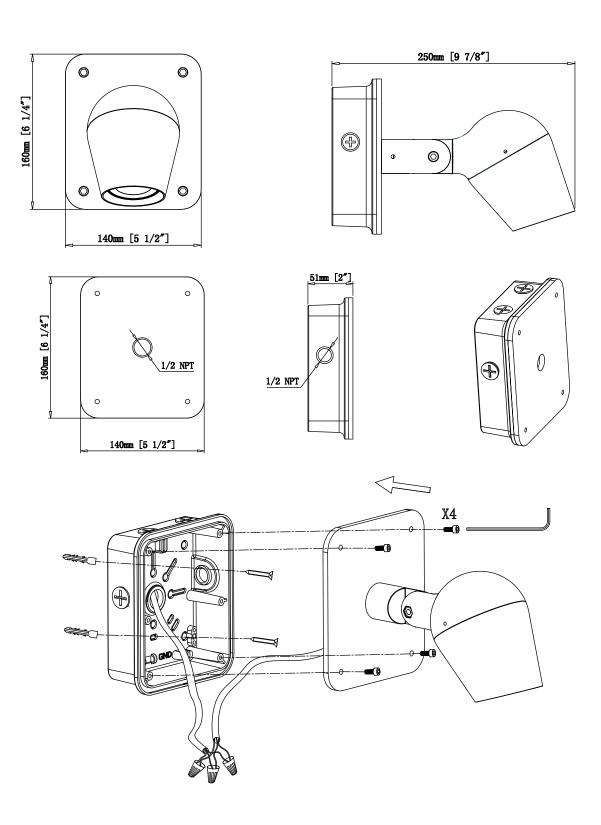

LT-SL-10-20W

LT-SL-30-60W





#### (Ground Stake GS) - INSTRUCTIONS





### (Surface Base SB) - INSTRUCTIONS





### (Mounting Knuckle to J-Box) - INSTRUCTIONS





### (Wall Mount USA) - INSTRUCTIONS





### (Tree Mount TM) - INSTRUCTIONS







#### (Pole installation)- INSTRUCTIONS





### (Pole/mast installation) - INSTRUCTIONS

### **Cluster Column**





### (Pole/mast installation) - INSTRUCTIONS





### (Pole mount single arm ) - INSTRUCTIONS











#### (Pole mount double arm ) - INSTRUCTIONS







#### (Pole mount three arm ) - INSTRUCTIONS







#### (Pole coupler) - INSTRUCTIONS

#### 1/2" I.P.S. POLE COUNPLE THAT CAN BE EASILY INSTALLDE TO POIES IN THE FIELD.





#### (Polar cap installation) - INSTRUCTIONS









### (Identification light installation) - INSTRUCTIONS









### (Identification light installation) - INSTRUCTIONS