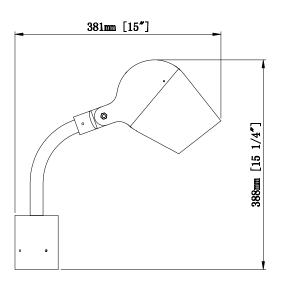

LT-SL-10-20W

LT-SL-30-60W





#### (Ground Stake GS) - INSTRUCTIONS





### (Surface Base SB) - INSTRUCTIONS





### (Mounting Knuckle to J-Box) - INSTRUCTIONS





### (Wall Mount USA) - INSTRUCTIONS





### (Tree Mount TM) - INSTRUCTIONS







#### (Pole installation)- INSTRUCTIONS





### (Pole/mast installation) - INSTRUCTIONS

### **Cluster Column**





### (Pole/mast installation) - INSTRUCTIONS





### (Pole mount single arm ) - INSTRUCTIONS











#### (Pole mount double arm ) - INSTRUCTIONS







#### (Pole mount three arm ) - INSTRUCTIONS







#### (Pole coupler) - INSTRUCTIONS

#### 1/2" I.P.S. POLE COUNPLE THAT CAN BE EASILY INSTALLDE TO POIES IN THE FIELD.





#### (Polar cap installation) - INSTRUCTIONS









### (Identification light installation) - INSTRUCTIONS









### (Identification light installation) - INSTRUCTIONS