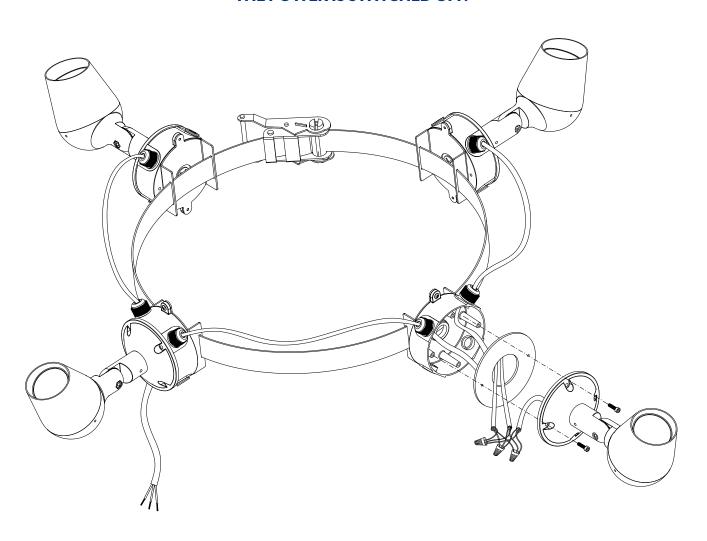

LT-SL-10-20W

LT-SL-30-60W





#### (Ground Stake GS) - INSTRUCTIONS





### (Surface Base SB) - INSTRUCTIONS





### (Mounting Knuckle to J-Box) - INSTRUCTIONS





### (Wall Mount USA) - INSTRUCTIONS





### (Tree Mount TM) - INSTRUCTIONS







#### (Pole installation)- INSTRUCTIONS





### (Pole/mast installation) - INSTRUCTIONS

### **Cluster Column**





### (Pole/mast installation) - INSTRUCTIONS





### (Pole mount single arm ) - INSTRUCTIONS











#### (Pole mount double arm ) - INSTRUCTIONS







#### (Pole mount three arm ) - INSTRUCTIONS







#### (Pole coupler) - INSTRUCTIONS

#### 1/2" I.P.S. POLE COUNPLE THAT CAN BE EASILY INSTALLDE TO POIES IN THE FIELD.





#### (Polar cap installation) - INSTRUCTIONS









### (Identification light installation) - INSTRUCTIONS









### (Identification light installation) - INSTRUCTIONS