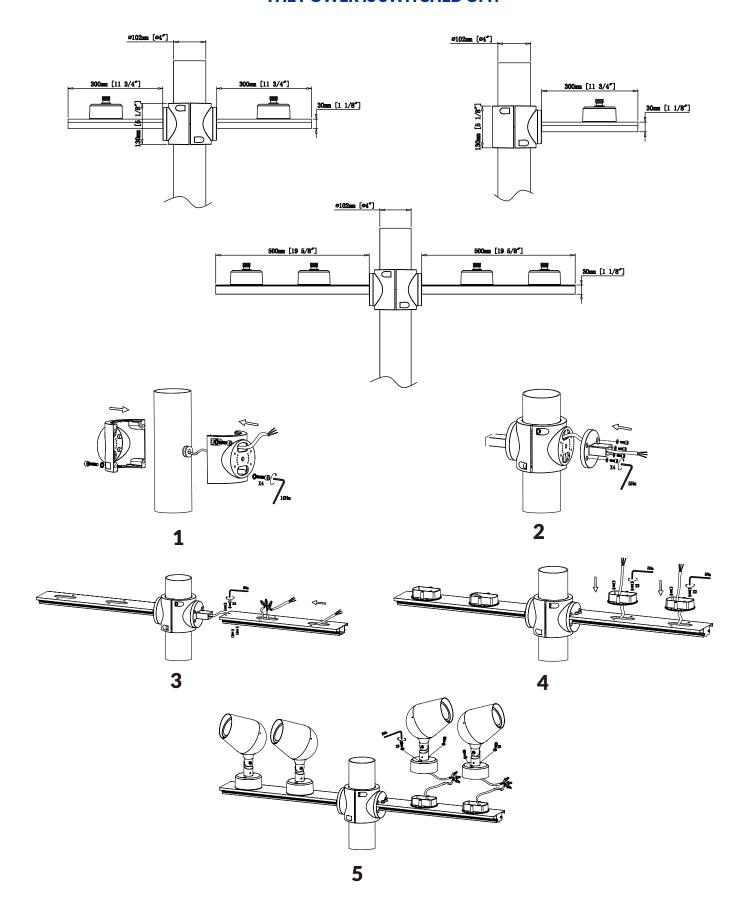

### (Pole mount single arm ) - INSTRUCTIONS

#### (Pole mount double arm ) - INSTRUCTIONS

#### (Pole mount three arm ) - INSTRUCTIONS