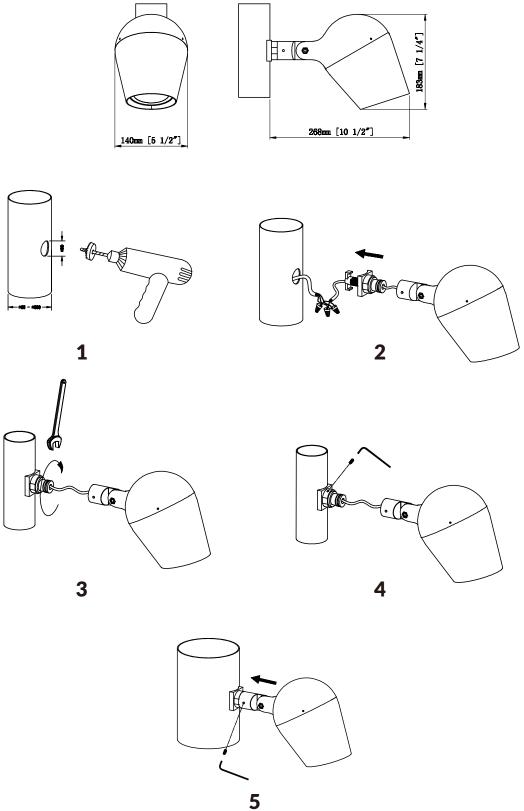

LT-SL-10-20W

LT-SL-30-60W





#### (Ground Stake GS) - INSTRUCTIONS





### (Surface Base SB) - INSTRUCTIONS





### (Mounting Knuckle to J-Box) - INSTRUCTIONS





### (Wall Mount USA) - INSTRUCTIONS





### (Tree Mount TM) - INSTRUCTIONS







#### (Pole installation)- INSTRUCTIONS





### (Pole/mast installation) - INSTRUCTIONS

### **Cluster Column**





### (Pole/mast installation) - INSTRUCTIONS





### (Pole mount single arm ) - INSTRUCTIONS











#### (Pole mount double arm ) - INSTRUCTIONS







#### (Pole mount three arm ) - INSTRUCTIONS







#### (Pole coupler) - INSTRUCTIONS

#### 1/2" I.P.S. POLE COUNPLE THAT CAN BE EASILY INSTALLDE TO POIES IN THE FIELD.





#### (Polar cap installation) - INSTRUCTIONS









### (Identification light installation) - INSTRUCTIONS









### (Identification light installation) - INSTRUCTIONS