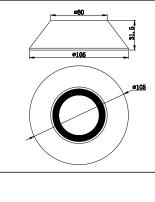

#### **Technical Installation Data**

| Electrical insulation class: | III         |
|------------------------------|-------------|
| Protection class IP:         | IP66        |
| Mechanical resistance:       | IK08        |
| Weight:                      | 1Kg         |
| Power cable:                 | 1m - H07RNF |