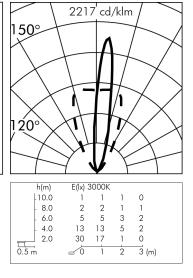

## LT-BM-316-5W

\*Photometric measured using WHITE LED 3000K

Version is available on request. LT-BM-316-5W 1 module LED 4000K 450Im 5W Max. Surface mounted up-light Light Source Technical Data

| Linkt nourse time:                 |                         |
|------------------------------------|-------------------------|
| Light source type:                 | LED                     |
| Colour temperature:                | 4000K                   |
|                                    |                         |
| Rated luminaire luminous flux:     | 450lm                   |
| Rated input power:                 | 5W                      |
| Luminaire efficacy:                | 90lm/W                  |
| Color Rendering Index:             | CRI 85                  |
|                                    |                         |
| Standard Deviation Color Matching: | MacAdam step 3          |
| Beams available on request:        | 8/11/15/30/45/66/40*12° |
| •                                  |                         |