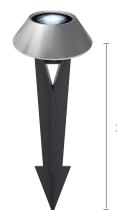

# Surface mounted up-light

## LT-BM-316-5W

\*Photometric measured using WHITE LED 3000K

Version is available on request. LT-BM-316-5W 1 module LED 4000K 450Im 5W Max. Surface mounted up-light Light Source Technical Data

| Linkt nourse time:                 |                         |
|------------------------------------|-------------------------|
| Light source type:                 | LED                     |
| Colour temperature:                | 4000K                   |
|                                    |                         |
| Rated luminaire luminous flux:     | 450lm                   |
| Rated input power:                 | 5W                      |
| Luminaire efficacy:                | 90lm/W                  |
| Color Rendering Index:             | CRI 85                  |
|                                    |                         |
| Standard Deviation Color Matching: | MacAdam step 3          |
| Beams available on request:        | 8/11/15/30/45/66/40*12° |
| •                                  |                         |

#### Installation options

Accessories:

1.GS Ground Stake1.0 Material: PC 2.Honeycomb louvre built into the lighting fixture

300mm