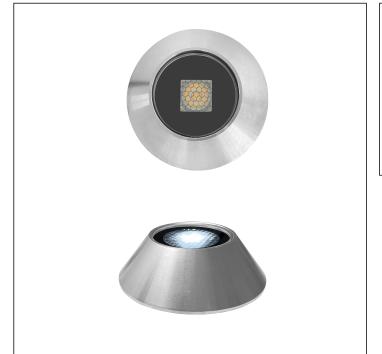

# Surface mounted up-light

## LT-BM-316-5W

\*Photometric measured using WHITE LED 3000K

Version is available on request. LT-BM-316-5W 1 module LED 4000K 450Im 5W Max. Surface mounted up-light Light Source Technical Data

| Linkt nourse time:                 |                         |
|------------------------------------|-------------------------|
| Light source type:                 | LED                     |
| Colour temperature:                | 4000K                   |
|                                    |                         |
| Rated luminaire luminous flux:     | 450lm                   |
| Rated input power:                 | 5W                      |
| Luminaire efficacy:                | 90lm/W                  |
| Color Rendering Index:             | CRI 85                  |
|                                    |                         |
| Standard Deviation Color Matching: | MacAdam step 3          |
| Beams available on request:        | 8/11/15/30/45/66/40*12° |
| •                                  |                         |