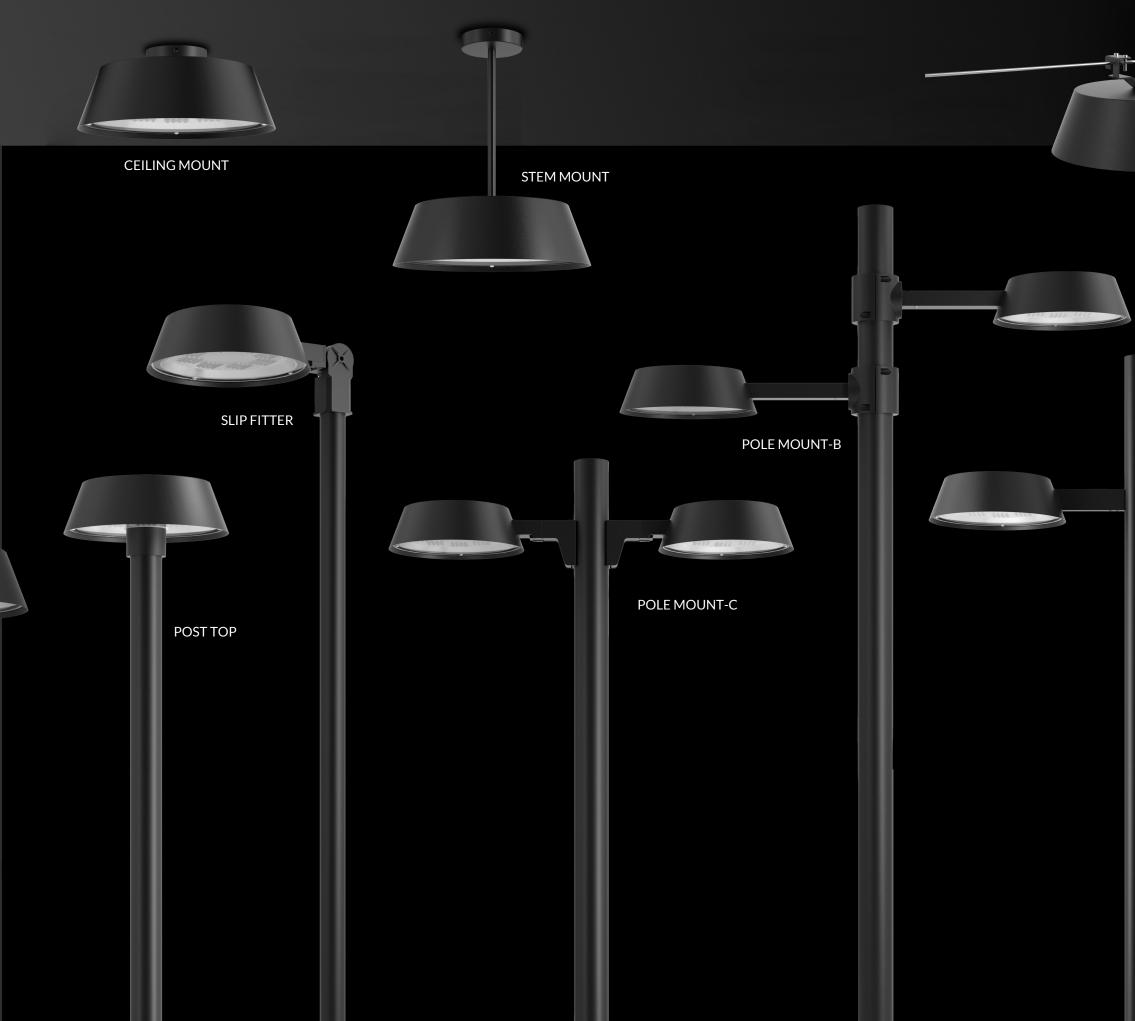

### MOUNTING **OPTIONS**

WALL MOUNT-B

WALL MOUNT-A

CATENARY MOUNT

POLE MOUNT-A