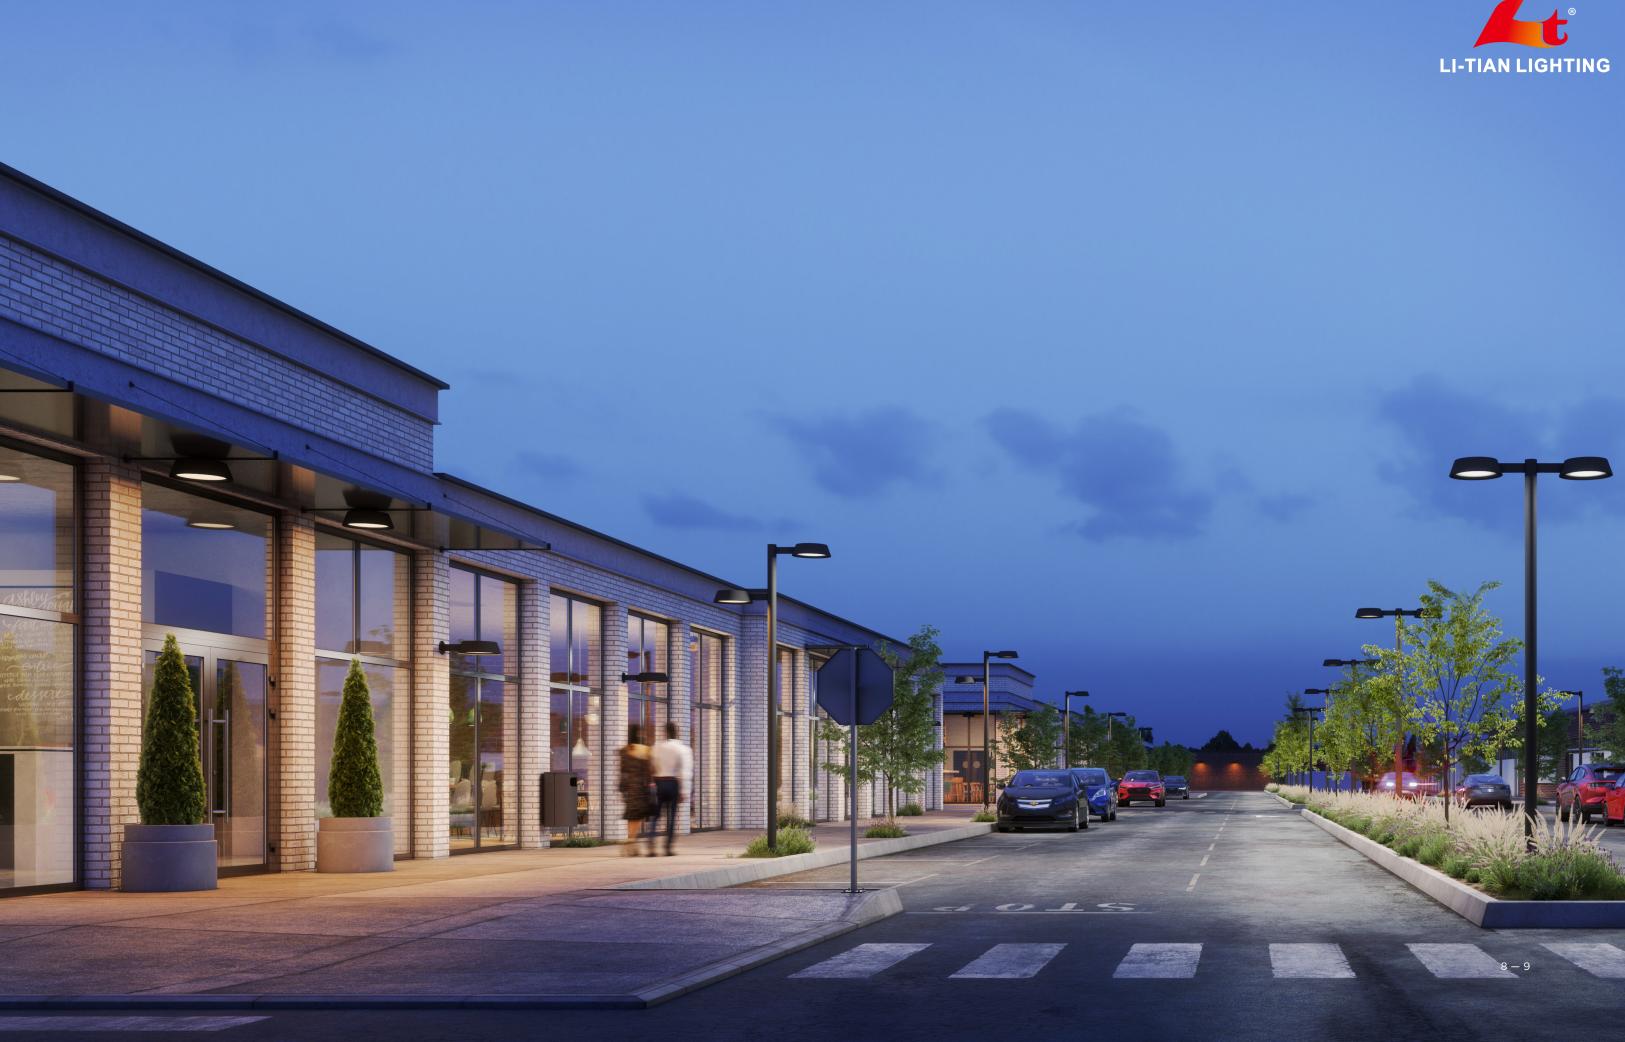

# **SUNFLOWERS** UNIVERSAL ATTRACTION

# **EVERYWHERE** YOU NEED TO BE

SunFlowers blurs the lines between outdoor and indoor luminaires. A curb to cube family approach puts the focus on a variety of mounting options to cover a range of exterior and interior lighting needs. From roadways to pathways, public parks to university campuses, parking lots to lobbies, Sunflower has you covered. Mix and match lighting requirements with a consistent design aesthetic - outdoors and in.

### STREET SMARTS

Sunflower's performance optics enhance visibility and reduce dark zones. Delivering up to 18,442 lumens, in a slick, street-savvy design, Clermont's street and area lighting makes its presence felt in public spaces, sidewalks, parking lots, or outdoor plazas.