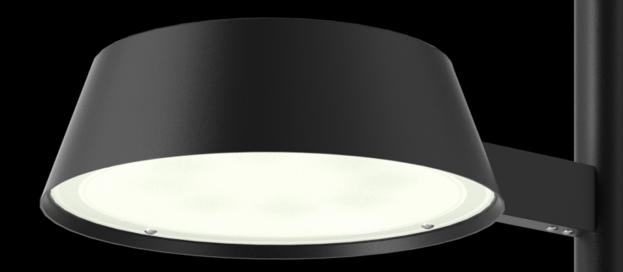

### STREET SMARTS

Sunflower's performance optics enhance visibility and reduce dark zones. Delivering up to 18,442 lumens, in a slick, street-savvy design, Clermont's street and area lighting makes its presence felt in public spaces, sidewalks, parking lots, or outdoor plazas.

#### ADVANCED PERFORMANCE

Sunflower's advanced performance optical system features high performance microoptics organized to create a uniformly illuminated surface. With four standard IES distribution types, Clermont's performance optics direct precise light exactly where required.