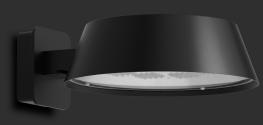

### BLEND IN -**STAND OUT**

Sunflower's soft, curved lines are clean, elegant, timeless. The classic, geometric form is shaped for design for a variety of mounting options across limitless exterior and interior applications. With no visible screws or bolts, its charm lies in its simple sophistication, blending in while adding a presence.

#### **ICONIC BY DESIGN**

Sunflowers beveled silhouette has broad appeal and is right at home in public spaces. Choose glare-managing comfort optics for exterior applications when pedestrian needs are the priority, or to ensure occupant comfort in interior spaces. A high-output option is available for enhanced street and area illumination.