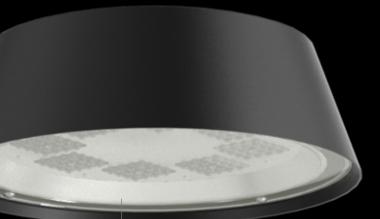

#### ADVANCED PERFORMANCE

Sunflower's advanced performance optical system features high performance microoptics organized to create a uniformly illuminated surface. With four standard IES distribution types, Clermont's performance optics direct precise light exactly where required.

**TYPE II** 

TYPE III

**TYPE IV** 

**TYPE V** 