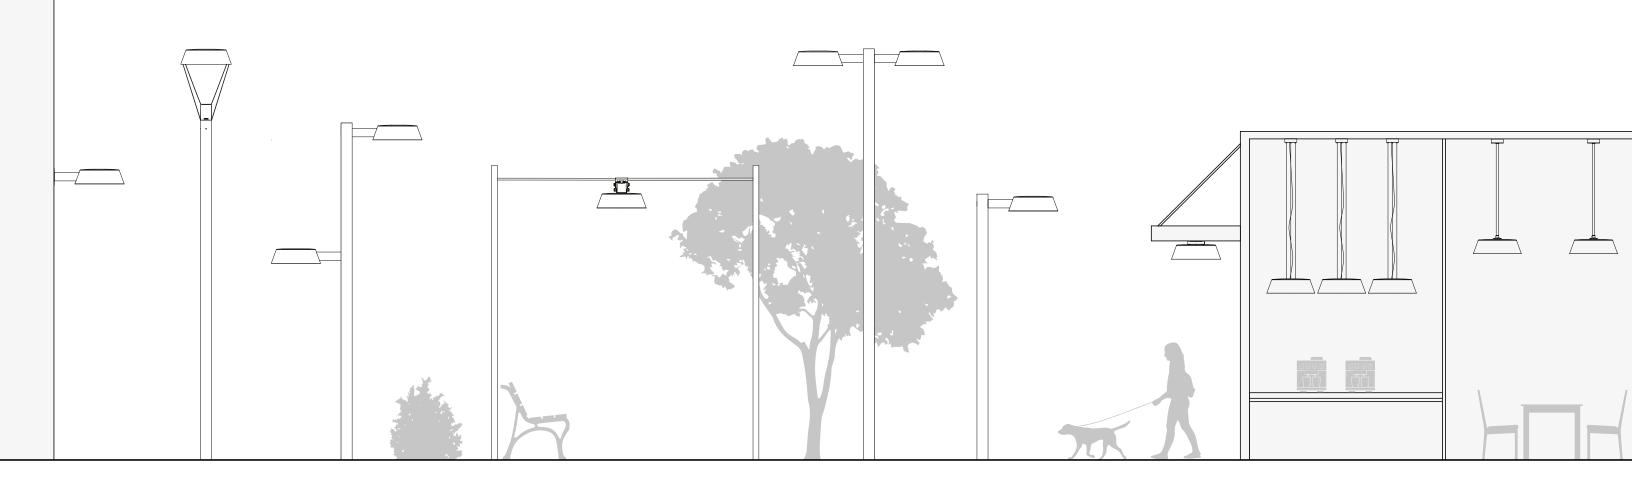

# **EVERYWHERE** YOU NEED TO BE

SunFlowers blurs the lines between outdoor and indoor luminaires. A curb to cube family approach puts the focus on a variety of mounting options to cover a range of exterior and interior lighting needs. From roadways to pathways, public parks to university campuses, parking lots to lobbies, Sunflower has you covered. Mix and match lighting requirements with a consistent design aesthetic - outdoors and in.

### MOUNTING **OPTIONS**

WALL MOUNT-B

WALL MOUNT-A

CATENARY MOUNT

POLE MOUNT-A