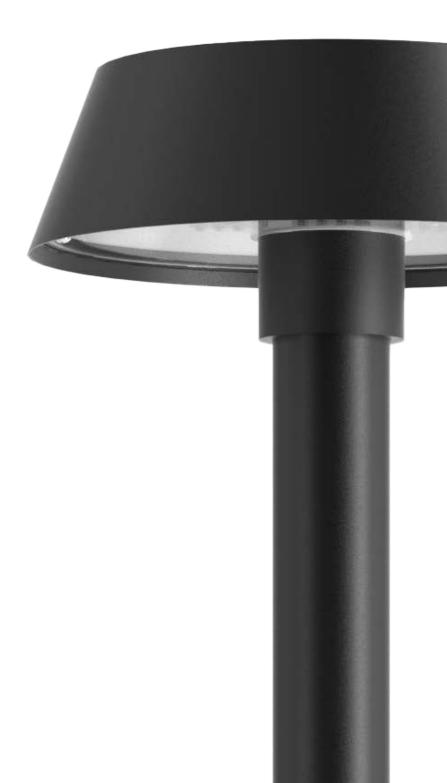

### MOUNTING **OPTIONS**

WALL MOUNT-B

WALL MOUNT-A

CATENARY MOUNT

POLE MOUNT-A