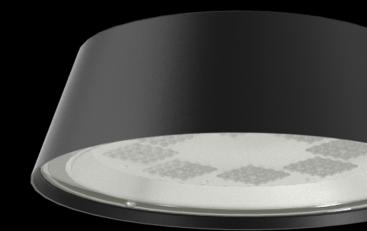

#### **ICONIC BY DESIGN**

Sunflowers beveled silhouette has broad appeal and is right at home in public spaces. Choose glare-managing comfort optics for exterior applications when pedestrian needs are the priority, or to ensure occupant comfort in interior spaces. A high-output option is available for enhanced street and area illumination.

Up to 5,604 lumens 2700K, 3000K, 3500K, 4000K,5000K Soft and inviting illumination with

Soft and inviting illumination with smooth transition Visual comfort for indoor or outdoor applications