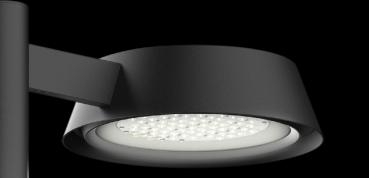

### STREET SMARTS

Sunflower's performance optics enhance visibility and reduce dark zones. Delivering up to 18,442 lumens, in a slick, street-savvy design, Clermont's street and area lighting makes its presence felt in public spaces, sidewalks, parking lots, or outdoor plazas.

#### ADVANCED PERFORMANCE

Sunflower's advanced performance optical system features high performance microoptics organized to create a uniformly illuminated surface. With four standard IES distribution types, Clermont's performance optics direct precise light exactly where required.