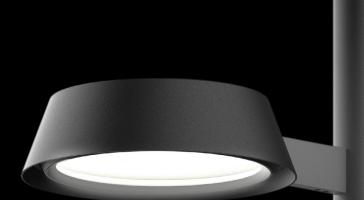

### BLEND IN -**STAND OUT**

Sunflower's soft, curved lines are clean, elegant, timeless. The classic, geometric form is shaped for design for a variety of mounting options across limitless exterior and interior applications. With no visible screws or bolts, its charm lies in its simple sophistication, blending in while adding a presence.

#### **ICONIC BY DESIGN**

Sunflowers beveled silhouette has broad appeal and is right at home in public spaces. Choose glare-managing comfort optics for exterior applications when pedestrian needs are the priority, or to ensure occupant comfort in interior spaces. A high-output option is available for enhanced street and area illumination.

Up to 5,604 lumens 2700K, 3000K, 3500K, 4000K,5000K Soft and inviting illumination with

Soft and inviting illumination with smooth transition Visual comfort for indoor or outdoor applications