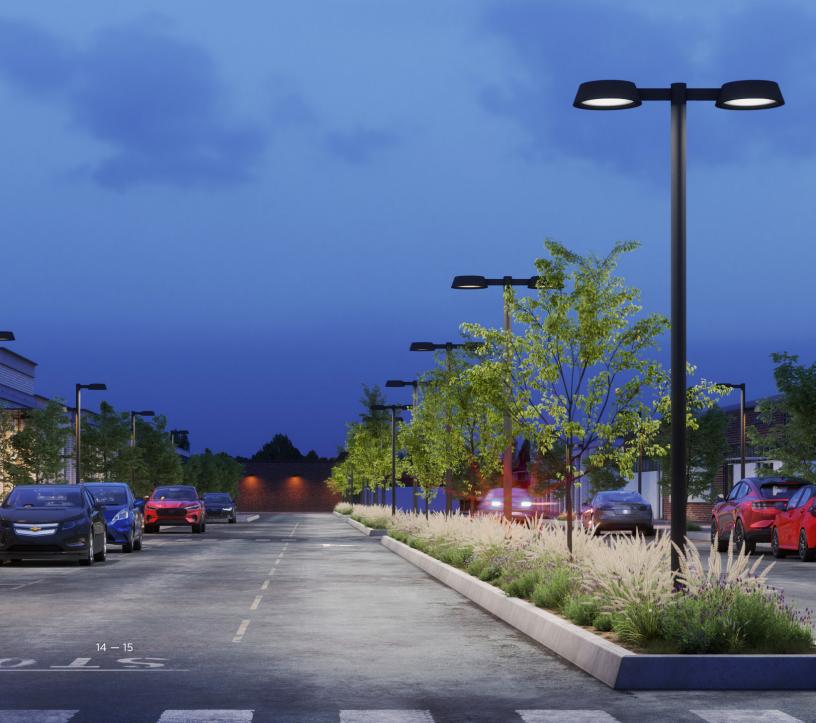

### STREET SMARTS

Sunflower's performance optics enhance visibility and reduce dark zones. Delivering up to 18,442 lumens, in a slick, street-savvy design, Clermont's street and area lighting makes its presence felt in public spaces, sidewalks, parking lots, or outdoor plazas.

#### ADVANCED PERFORMANCE

Sunflower's advanced performance optical system features high performance microoptics organized to create a uniformly illuminated surface. With four standard IES distribution types, Clermont's performance optics direct precise light exactly where required.