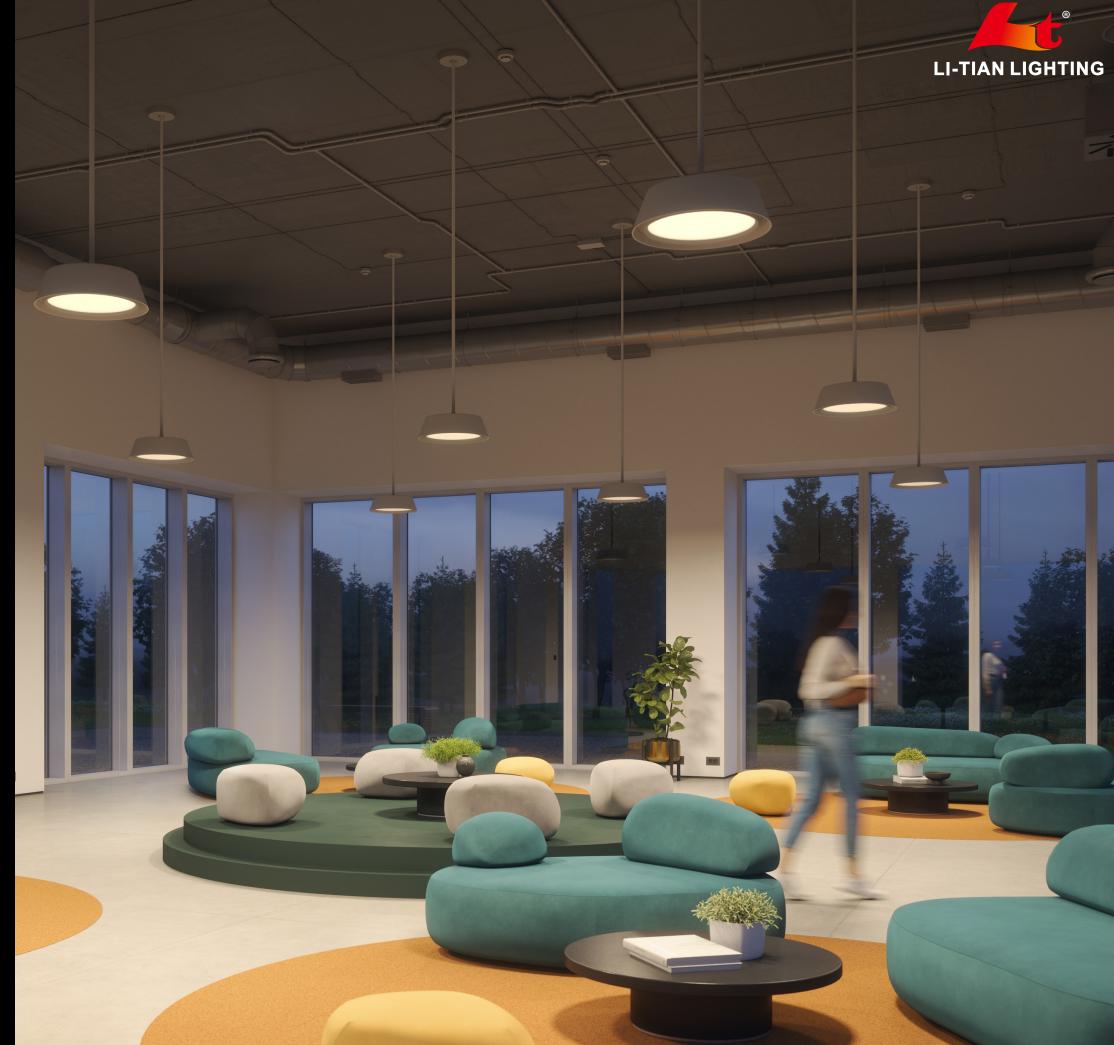

### AN INVITATION INDOORS

Carrying the design aesthetic indoors, Sunflower luminaires beckon everyone to come inside, whether it's a reception area, hotel lobby, or office. The inviting illumination envelops, transforming big spaces with a welcoming ambiance that encourages people