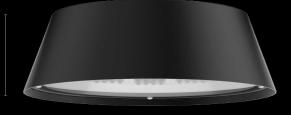

### BLEND IN -**STAND OUT**

Sunflower's soft, curved lines are clean, elegant, timeless. The classic, geometric form is shaped for design for a variety of mounting options across limitless exterior and interior applications. With no visible screws or bolts, its charm lies in its simple sophistication, blending in while adding a presence.

#### **ICONIC BY DESIGN**

Sunflowers beveled silhouette has broad appeal and is right at home in public spaces. Choose glare-managing comfort optics for exterior applications when pedestrian needs are the priority, or to ensure occupant comfort in interior spaces. A high-output option is available for enhanced street and area illumination.

Up to 5,604 lumens 2700K, 3000K, 3500K, 4000K,5000K Soft and inviting illumination with

Soft and inviting illumination with smooth transition Visual comfort for indoor or outdoor applications