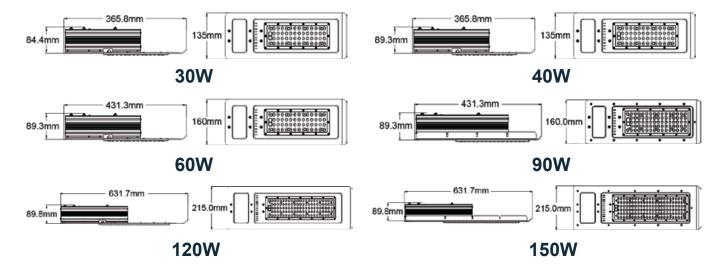

## SIZE Unit:mm

See how Litian LED luminaires can provide a complete solution for your area lighting needs. Visit **www.ilitianled.com** more information.