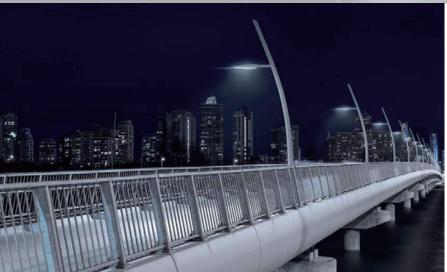

## **LED Economical Road Light**

LT-T-014 Series

LED Road Light power box and light arm integrated design saving space and minimizing wind resistance. The lower glare of the will be sure to offer improved visual comfort, widely used in trunk roads, highways, elevated roads, urban streets, overpasses, sidewalks, etc.