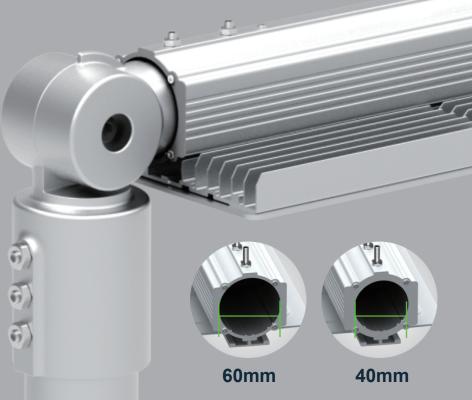

Configurable Street
Light Adapter
The street light adapter,
with a clear scale,
120 ° angle adjustable.

- -ENEC listed
- -120-277VAC
- -3000K,4000K, 5000K CCT standard
- -High performance CREE LEDs
- -The integrated design of driver box and arm can save the space.
- -Al1060 Aluminum Material, 200W/M.K thermal coefficient, lighter in weight.
- -5 years warranty