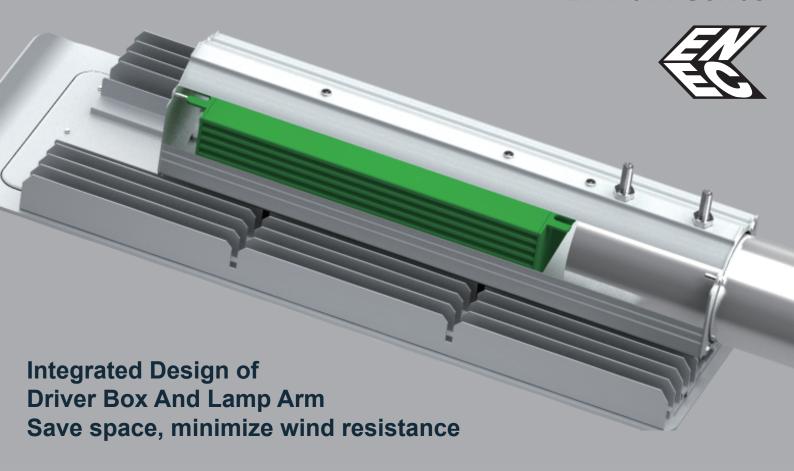

## **LED Economical Road Light**

LT-T-014 Series

LED Road Light power box and light arm integrated design saving space and minimizing wind resistance. The lower glare of the will be sure to offer improved visual comfort, widely used in trunk roads, highways, elevated roads, urban streets, overpasses, sidewalks, etc.

Configurable Street
Light Adapter
The street light adapter,
with a clear scale,
120 ° angle adjustable.

- -ENEC listed
- -120-277VAC
- -3000K,4000K, 5000K CCT standard
- -High performance CREE LEDs
- -The integrated design of driver box and arm can save the space.
- -Al1060 Aluminum Material, 200W/M.K thermal coefficient, lighter in weight.
- -5 years warranty