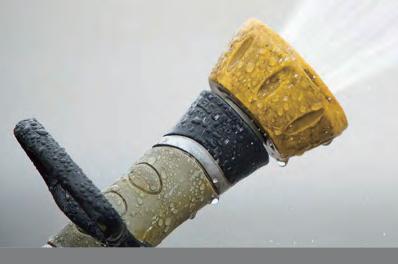

LED TRI-PROOF Light is a high performing luminaire delivering smooth diffuse light ideal ,waterproof, dustproof and corrosion proof materia Used in the whole lamp, can be applied in tough Industrial environment that is corrosive, dusted, Damp or rainy.Perfect to apply in: supermarkets, industrial Facilities, lots, passage, etc.

## Multiple Lumens Packages

LED TRI-PROOF Light comes in five power packages (20W, 30W, 40W, 50W, 60W, 80W and 100W)

6300 Lumens 100W 6300 Lumens 80W 6300 Lumens 60W 5250 Lumens 50W 4200 Lumens 40W 3150 Lumens 30W 2100 Lumens 20W



## Dimming

120-277V comes options with 0-10V dimming 220-240V comes options with 0-10V dimming

Battery Backup Emergency battery backup option is available to provide emergency 90 minutes lighting when power is lost





**IP66 rating** Protected against powerful water jets

## **Exploded View**





See how Litian LED luminaires can provide a complete solution for your area lighting needs. Visit www.ilitianled.com more information.