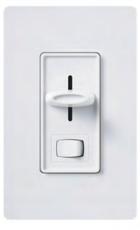

## Dimming

120-277V comes options with 0-10V dimming 220-240V comes options with 0-10V dimming

Battery Backup Emergency battery backup option is available to provide emergency 90 minutes lighting when power is lost