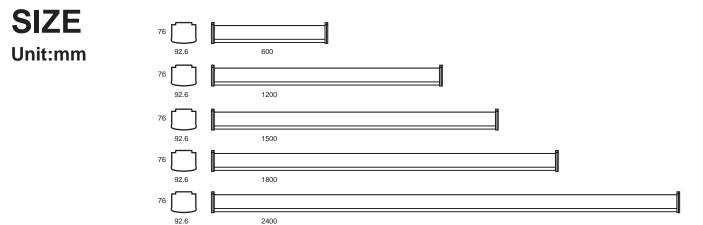

h diffuse light ideal ,waterproof, dustproof and corrosion proof materia Used in the whole lamp, can be applied in tough Industrial environment that is corrosive, dusted, Damp or rainy.Perfect to apply in: supermarkets, industrial Facilities, lots, passage, etc.

## Multiple Lumens Packages

LED TRI-PROOF Light comes in five power packages (20W, 30W, 40W, 50W, 60W, 80W and 100W)

6300 Lumens 100W 6300 Lumens 80W 6300 Lumens 60W 5250 Lumens 50W 4200 Lumens 40W 3150 Lumens 30W 2100 Lumens 20W



## Dimming

120-277V comes options with 0-10V dimming 220-240V comes options with 0-10V dimming

Battery Backup Emergency battery backup option is available to provide emergency 90 minutes lighting when power is lost





**IP66 rating** Protected against powerful water jets

## **Exploded View**





See how Litian LED luminaires can provide a complete solution for your area lighting needs. Visit www.ilitianled.com more information.