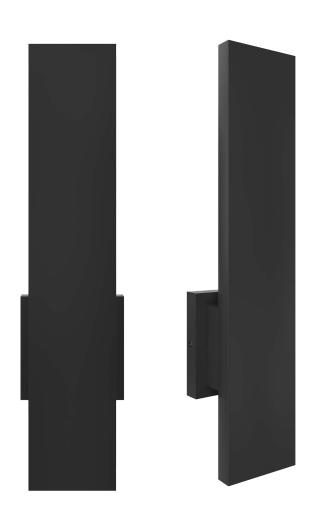

The contemporary aesthetic of the LT-WW-18 outdoor wall sconce creates soft indirect, reduced-glare illumination by aiming light back against the wall for accenting architecture as well as for wayfinding.

- Selectable CCT (2700K/3000K)
- Universal 120V-227V
- Outstanding protection against the elements:
  - Wet Listed IP65 Rated
  - Stainless Steel Mounting Hardware
  - Powder Coat Finishes