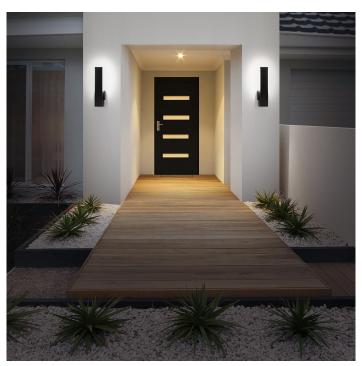

The contemporary aesthetic of the LT-WW-18 outdoor wall sconce creates soft indirect, reduced-glare illumination by aiming light back against the wall for accenting architecture as well as for wayfinding.