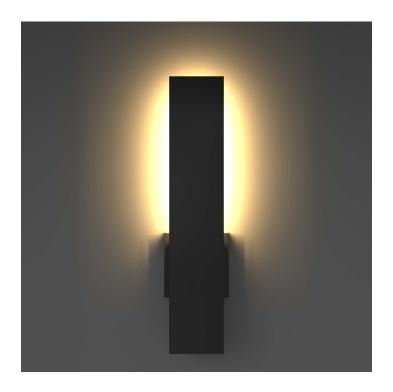

The contemporary aesthetic of the LT-WW-18 outdoor wall sconce creates soft indirect, reduced-glare illumination by aiming light back against the wall for accenting architecture as well as for wayfinding.