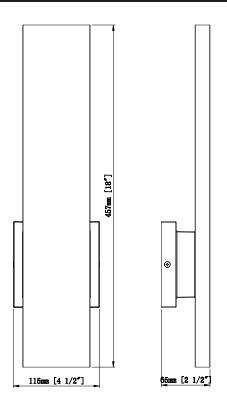

## **SPECIFICATIONS**

| DELIVERED LUMENS      | 1200                                                          |  |  |
|-----------------------|---------------------------------------------------------------|--|--|
| WATTS                 | 20                                                            |  |  |
| VOLTAGE               | Universal 120V-277V                                           |  |  |
| DIMMING(OPTIONS)      | Dimmable with most LED compatible ELV & TRIAC dimmers + 1-10V |  |  |
| LIGHT DISTRIBUTION    | Symmetric                                                     |  |  |
| OPTICS                | not applicable                                                |  |  |
| MOUNTING OPTIONS      | Wall                                                          |  |  |
| CCT                   | 2700K/3000K Selectable                                        |  |  |
| CRI                   | 80+                                                           |  |  |
| COLOR BINNING         | 3 Step                                                        |  |  |
| WET LISTED            | IP65                                                          |  |  |
| START TEMP            | -30°C                                                         |  |  |
| FIELD SERVICEABLE LED | No                                                            |  |  |
| CONSTRUCTION          | Aluminum                                                      |  |  |
| HARDWARE              | Stainless Steel                                               |  |  |
| HANDWARE              | Stalliess Steel                                               |  |  |
| FINISH                | Powder Coat(Black and Bronze)SELECTABLE                       |  |  |
|                       |                                                               |  |  |
| FINISH                | Powder Coat(Black and Bronze)SELECTABLE                       |  |  |
| FINISH  LED LIFETIME  | Powder Coat(Black and Bronze)SELECTABLE L70; >60,000 Hours    |  |  |