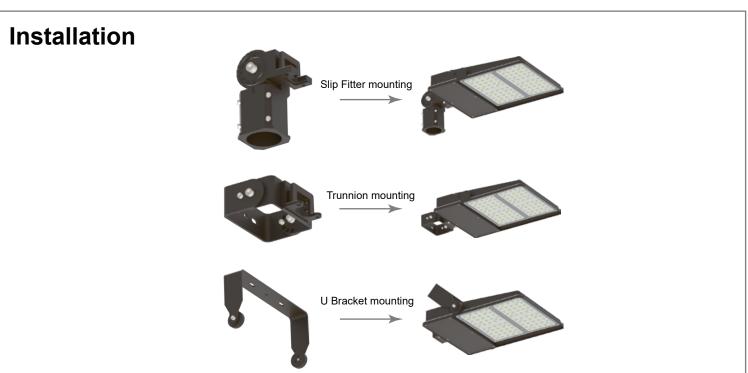

#### **MOUNTING**

#### Slip Fitter mounting:

Ease of ordering retrofit accessories.