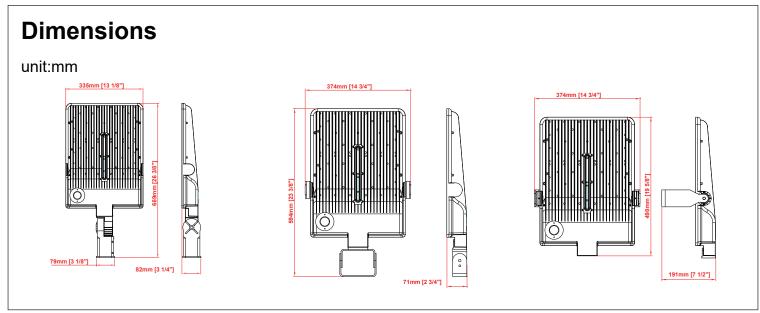

temperature is -40°C (-40°F)

#### **Maximum Ambient Temperature:**

Suitable for use in 40°C (104°F)

#### Housing:

Precision die-cast aluminum housing

#### Lens

Clear Polycarbonate lens with integrated optics

#### Reflector:

Specular thermoplastic

#### Gaskets:

High-temperature silicone

#### Finish

Formulated for high-durability and long lasting color

#### Green Technology:

Mercury and UV-free. RoHS compliant components.

#### **Light Distributions:**

Type V

#### **MOUNTING**

#### Slip Fitter mounting:

Ease of ordering retrofit accessories.

#### **Options**

#### **Lighting Control**

0-10V dimming capability optional Floodlight standard, photocell sensor and motion sensor optional

#### **Finish Color**

Bronze finish standard, black and whith optional

## LTOK-240W







### **Learn More**

Tel: +86-760-23757187 Fax: +86-760-23757185 Website: www.ilitianled.com

ADD: Block B 4/F,No.2 Yihui 2nd Road Maohui Industry,Sisha,Henglan Town,

Zhongshan City, Guangdong Province, China.