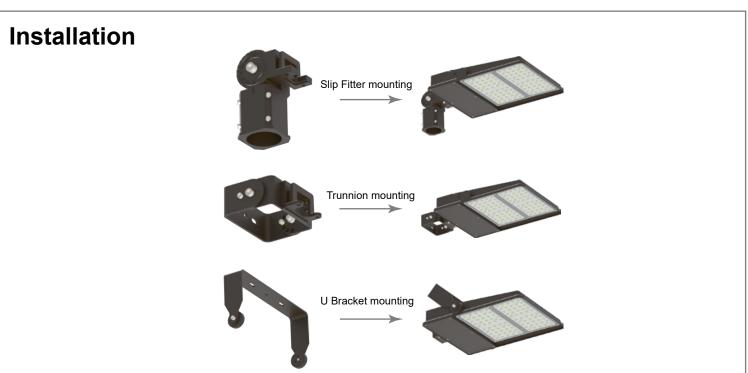

ature is -40°C (-40°F)

#### **Maximum Ambient Temperature:**

Suitable for use in 40°C (104°F)

#### Housing:

Precision die-cast aluminum housing

#### Lens

Clear Polycarbonate lens with integrated optics

#### Reflector:

Specular thermoplastic

#### Gaskets:

High-temperature silicone

#### Finish

Formulated for high-durability and long lasting color

#### **Green Technology:**

Mercury and UV-free. RoHS compliant components.

#### **Light Distributions:**

Type V, 90°x120°

# **MOUNTING**

# Slip Fitter mounting:

Ease of ordering retrofit accessories.

# **Options**

# **Lighting Control**

0-10V dimming capability optional Floodlight standard, photocell sensor and motion sensor optional

#### **Finish Color**

Bronze finish standard, black and whith optional

# **LTOK-300W**







# **Learn More**

Tel: +86-760-23757187 Fax: +86-760-23757185 Website: www.ilitianled.com

ADD: Block B 4/F,No.2 Yihui 2nd Road Maohui Industry,Sisha,Henglan Town,

Zhongshan City, Guangdong Province, China.