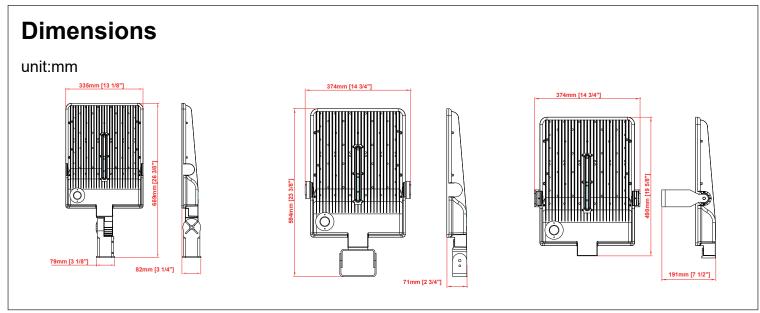

erature is -40°C (-40°F)

#### **Maximum Ambient Temperature:**

Suitable for use in 40°C (104°F)

#### Housing:

Precision die-cast aluminum housing

#### Lens

Clear Polycarbonate lens with integrated optics

#### Reflector:

Specular thermoplastic

#### Gaskets:

High-temperature silicone

#### Finish

Formulated for high-durability and long lasting color

#### **Green Technology:**

Mercury and UV-free. RoHS compliant components.

#### **Light Distributions:**

Type V, 90°x120°

# **MOUNTING**

# Slip Fitter mounting:

Ease of ordering retrofit accessories.

# **Options**

# **Lighting Control**

0-10V dimming capability optional Floodlight standard, photocell sensor and motion sensor optional

#### **Finish Color**

Bronze finish standard, black and whith optional

# **LTOK-300W**







# **Learn More**

Tel: +86-760-23757187 Fax: +86-760-23757185 Website: www.ilitianled.com

ADD: Block B 4/F,No.2 Yihui 2nd Road Maohui Industry,Sisha,Henglan Town,

Zhongshan City, Guangdong Province, China.